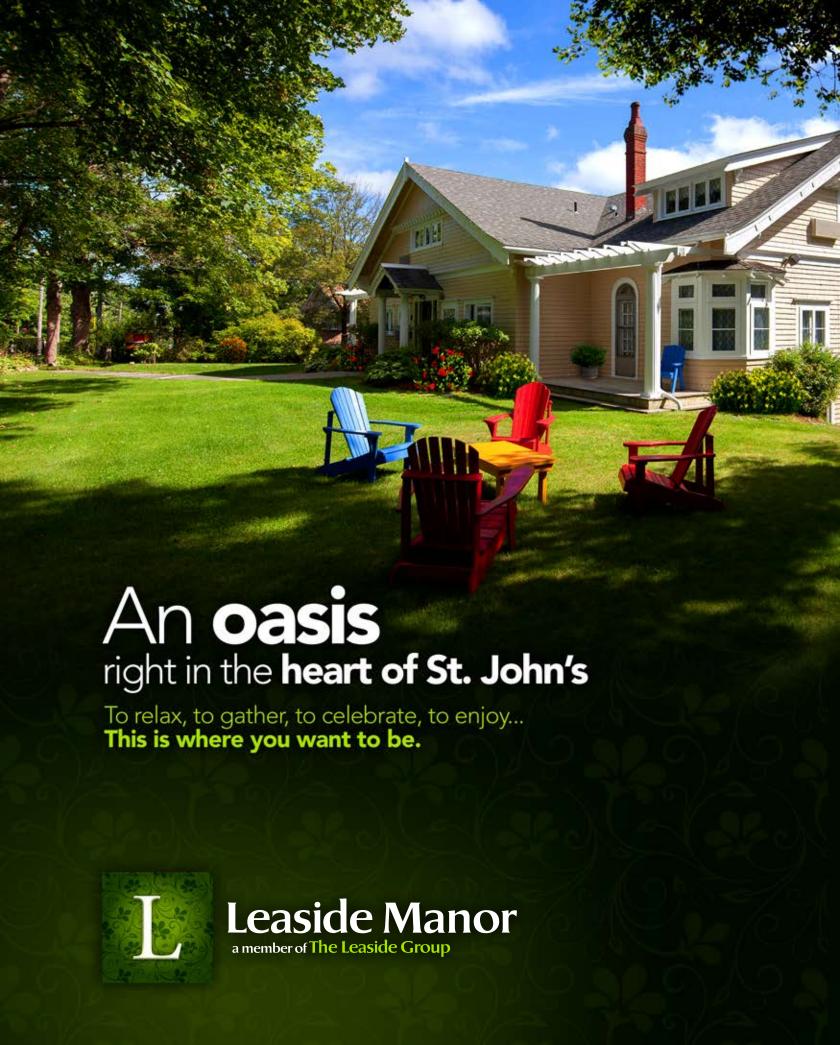

In our lifetimes,
we have all visited places
that were truly special,
where you didn't want to leave...
a true home away from home.
A place out of the ordinary.
An escape from the everyday.

Leaside Manor is that place.

Perennially rated as one of the very best destinations in St. John's, Leaside Manor offers an arresting mix of old world charm and modern, contemporary decor and conveniences, all perfectly inviting for both short and long term stays.

## Leaside Manor features:

- 11 luxurious suites to choose from, each with Jacuzzi hot tub, premium decor and bed linens, fireplaces, and our famous breakfast served to your room.
- Special stay packages and spa services available.
- · Meal services available upon request.
- The main Kilmacolm Boardroom has a versatile seating capacity of 30 for meetings and luncheons, 40 for concerts and 75 for cocktail type receptions.
- The Dining Room has a seating capacity for 16.
- The property offers over 2 acres of manicured lawns and gardens, naturally sheltered by a canopy of mature trees - ideal for outdoor events, weddings, gatherings and receptions.
- · Ample off street parking available.
- The entire estate is also Wifi enabled.
- All our properties are secured environments.